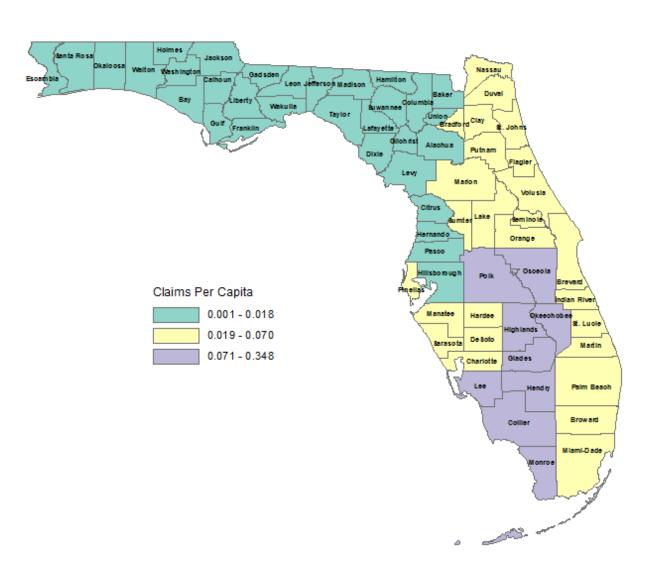

ded Revenue & Expenditures

October 25, 2017

Presented by:



The Florida Legislature
Office of Economic and
Demographic Research
850.487.1402
http://edr.state.fl.us

# Hurricane Irma: Indexed Insured Claims (YTD)

- On a per capita basis, the largest number of claims is in Monroe County
- In absolute number, Miami-Dade has the largest number of claims

Counties with Over 20,000 Claims

| COUNTY     | CLAIMS |
|------------|--------|
| MIAMI-DADE | 98,883 |
| BROWARD    | 63,288 |
| ORANGE     | 62,917 |
| LEE        | 57,432 |
| COLLIER    | 52,959 |
| POLK       | 46,494 |
| BREVARD    | 35,531 |
| DUVAL      | 31,800 |
| PALM BEACH | 31,703 |
| MONROE     | 26,721 |
| OSCEOLA    | 24,663 |
| VOLUSIA    | 21,826 |
| PINELLAS   | 21,250 |
| SEMINOLE   | 21,043 |
| LAKE       | 20,649 |



Source: Florida Office of Insurance Regulation, Claims filed as of October 20, 2017

# **Hurricanes: Economic Phases**

| Phase                                                                              | Defining Characteristics                                                                                                                                                                                                                                                                                                                         | Statewide Economic Consequences