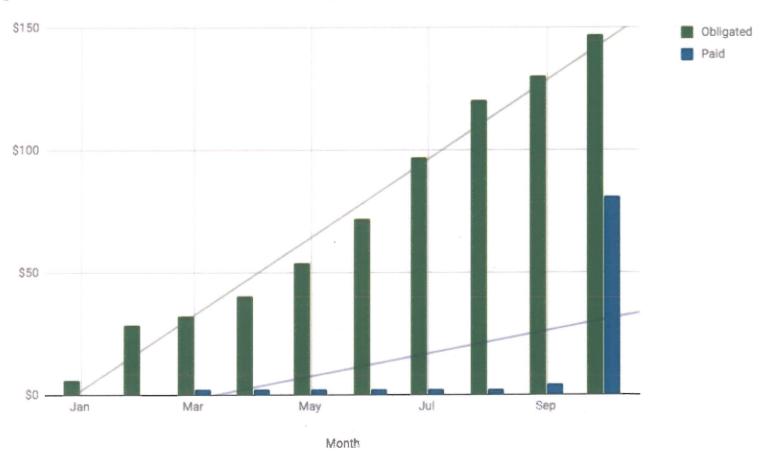

85 | DEO/Bridge Loan                                                             | Hurricane Irma | 10,000,000         |            | 10,000,000  |                                                   |
|          |       | Grand Total                                                                 |                | 141,786,211        | 67,620,511 | 209,406,722 |                                                   |

### **FINANCIAL OVERVIEW**

HERMINE & MATTHEW FEDERAL SHARE

\$235.0M UNDER REVIEW FOR FEMA OBLIGATION STATE RESPONSIBILITY

APPLICANT RESPONSIBILITY

APPLICANT RESPONSIBILITY

APPLICANT RESPONSIBILITY

APPLICANT RESPONSIBILITY

STATE RESPONSIBILITY

\$235.0M UNOBLIGATED

\$136.2M OBLIGATED

### **FUNDING PROCESS**

















### Obligated vs. Paid - Federal & State (2017)



| County           | Obligated       | Paid            | Payment Review    | <b>Obligation Review</b> | RFR Review     | Unrequested    |
|------------------|-----------------|-----------------|-------------------|--------------------------|----------------|----------------|
| Alachua          | \$1,116,098.32  | \$128,585.66    | \$39,011.91       | \$6,313.48               | \$0.00         | \$942,187.27   |
| Baker            | \$10,788.81     | \$0.00          | \$10,788.81       | \$0.00                   | \$0.00         | \$0.00         |
| Bradford         | \$43,110.17     | \$12,009.14     | \$5,897.20        | \$27,798.23              | \$0.00         | (\$2,594.40    |
| Brevard          | \$15,470,661.20 | \$11,569,825.65 | \$615,307.33      | \$227,496.64             | \$1,