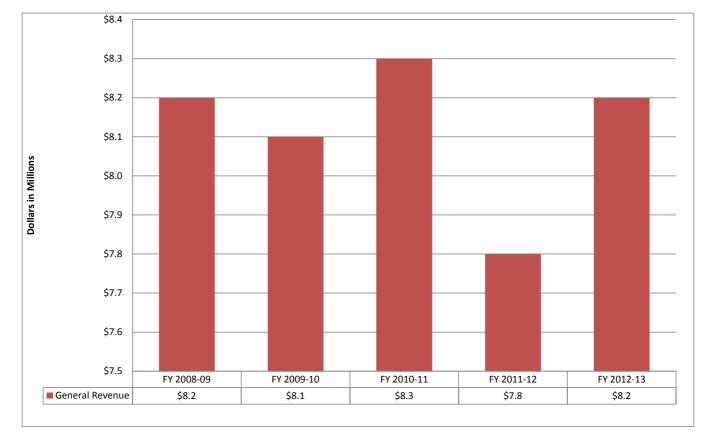

3-14* |                      |               |           |  |  |
| #                       | Program                                        | FTE          | GR                      | State Trust<br>Funds | Federal Funds | Total     |  |  |
| 1                       | Post-Incarceration Enforcement / Victim Rights | 122.0        | 8,238,488               | 0                    | 51,188        | 8,289,676 |  |  |
| 2                       | Total                                          | 122.0        | 8,238,488               | 0                    | 51,188        | 8,289,676 |  |  |



Base budget differs from the FY 2012-13 appropriation as the base budget does not include any nonrecurring funds but does include annualizations and other adjustments.

## Parole Commission Funding History



### **Programs & Services Descriptions**

#### Program/Budget Entity/Service: Post-Incarceration Enforcement/Victim

The purpose of this program/entity is to ensure public safety by selecting through careful review those parole and conditional medical eligible offenders who no longer pose a risk to society and are ready for re-entry and setting conditions for release to provide maximum assurance of public safety, quick return of offenders to incarceration when willful and substantial violations of supervision occur, providing accurate information to the Clemency Board and Commissioners, the locating of and assisting victims and victims' families so that they can have an opportunity to provide input into the decisions of the Commission and Clemency Board. The Commission further ensures pu