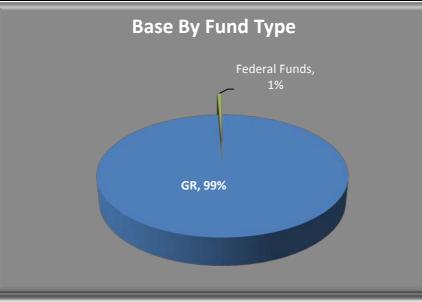

|                         |                                                |              | FTE                     | Recurring            | Nonrecurring  | Total     |  |  |
|-------------------------|------------------------------------------------|--------------|-------------------------|----------------------|---------------|-----------|--|--|
|                         | Fiscal Year 2012-13 App                        | ropriations: | 122.0                   | 8,217,708            | 3,648         | 8,221,356 |  |  |
| Agency Funding Overview |                                                |              | Base Budget FY 2013-14* |                      |               |           |  |  |
| #                       | Program                                        | FTE          | GR                      | State Trust<br>Funds | Federal Funds | Total     |  |  |
| 1                       | Post-Incarceration Enforcement / Victim Rights | 122.0        | 8,238,488               | 0                    | 51,188        | 8,289,676 |  |  |
| 2                       | Total                                          | 122.0        | 8,238,488               | 0                    | 51,188        | 8,289,676 |  |  |